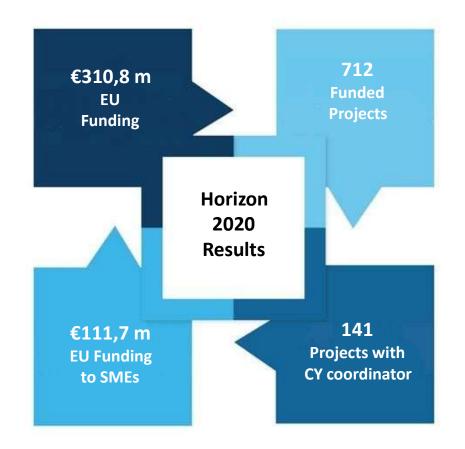

# **Cyprus Participation in Horizon 2020**

DRIVING GROWTH <sup>^</sup>

RESEARCH & INNOVATION FOUNDATION