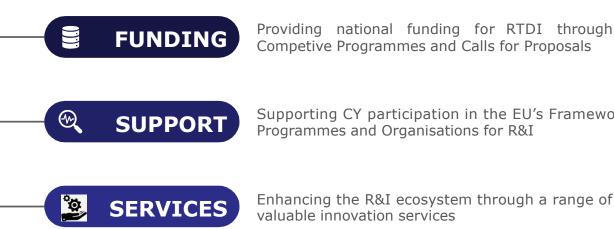

## **Research and Innovation Foundation:** Our story

...as the national authority in charge of supporting and promoting research, technological development and innovation (RTDI) in Cyprus.

Competive Programmes and Calls for Proposals

Supporting CY participation in the EU's Framework Programmes and Organisations for R&I

Enhancing the R&I ecosystem through a range of valuable innovation services

The RIF acts as the executive arm of the Research, Technological Development and Innovation System in Cyprus.

#### **National Funding Programmes**

Designing, launching, funding and monitoring national RTDI Funding Programmes, participation in public-to-public partnerships and launch of awards/competitions to nurture an R&I culture.