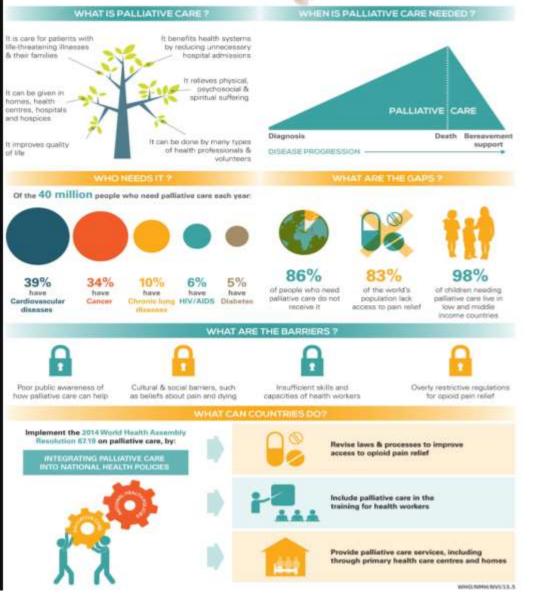

#### IMPROVING ACCESS TO PALLIATIVE CARE

### WHO Definition of Palliative Care

Palliative care is an approach that improves the quality of life of patients and their families facing the problem associated with life-threatening illness, through the prevention and relief of suffering by means of early identification and impeccable assessment and treatment of pain and other problems, physical, psychosocial and spiritual. Palliative care: