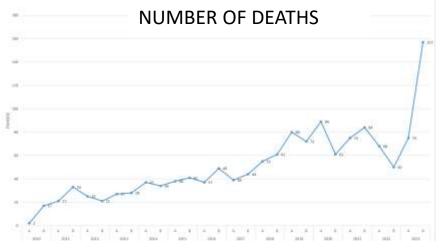

# Galilee's Data Analysis – admissions/discharges

### NEW ADMISSIONS/ PATIENTS IN CARE