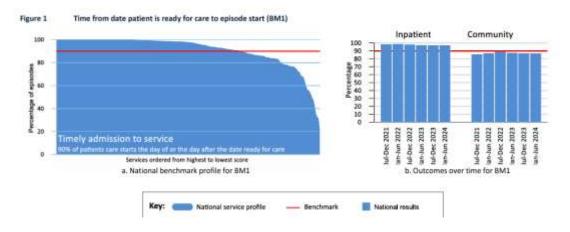

#### 1 Benchmark summary

Table 1 Summary of outcome measures by setting of care

|                                                             |                                            |           | Inpatient |            | Community |            | Benchmark     |
|-------------------------------------------------------------|--------------------------------------------|-----------|-----------|------------|-----------|------------|---------------|
| Outcome measure                                             |                                            | Benchmark | %         | BM<br>met? | %         | BM<br>met? | Reference No. |
| Timely commencement of p                                    | palliative care                            |           |           |            |           | 14         |               |
| Care commencing within tw                                   | o days of the patient being ready          | 90%       | 97.1      | Yes        | 86.9      | No         | 1             |
| Responsiveness in managin                                   | g patients with urgent needs               |           |           |            |           | - 65       |               |
| Patients unstable for three of                              | days or less                               | 90%       | 90.2      | Yes        | 81.6      | No         | 2             |
| Symptoms & problems in the                                  | ne absent to mild range at phase end       |           |           |            |           |            |               |
|                                                             | Pain (clinician reported)                  |           | 91.5      | Yes        | 85.8      | No         | 3.1           |
| Anticipatory care                                           | Pain (patient reported)                    |           | 91.3      | Yes        | 84.5      | No         | 3.3           |
| when patient symptoms or<br>problems are in the absent to   | Fatigue (patient reported)                 | 90%       | 93.7      | Yes        | 83.1      | No         | 3.5           |
| mild range at phase start                                   | Breathing problems (patient reported)      |           | 95.9      | Yes        | 93.0      | Yes        | 3,7           |
|                                                             | Family/carer problems (clinician reported) |           | 93.4      | Yes        | 84.2      | No         | 3.9           |
|                                                             | Pain (clinician reported)                  |           | 63.3      | Yes        | 58.9      | No         | 3.2           |
| Responsive care                                             | Pain (patient reported)                    |           | 60.2      | Yes        | 55.8      | No         | 3,4           |
| when patient symptoms or<br>problems are in the moderate to | Fatigue (patient reported)                 | 60%       | 57.6      | No         | 46.6      | No         | 3.6           |
| severe range et phase start                                 | Breathing problems (patient reported)      |           | 56.7      | No         | 48.3      | No         | 3.8           |
|                                                             | Family/carer problems (clinician reported) |           | 58.5      | No         | 52.3      | No         | 3.10          |
| Casemix adjusted outcome                                    | s (change scores)                          |           | Score     | BM<br>met? | Score     | BM<br>met? |               |
| war or the contract of                                      | Pain                                       |           | 0.09      | Yes        | -0.04     | No         | 4.1           |
| Clinician reported problems                                 | Other symptoms                             | 0.0       | 0.26      | Yes        | 0.04      | Yes        | 4.2           |
| (PCPSS)                                                     | Family/carer problems                      | 0.0       | 0.23      | Yes        | 0.05      | Yes        | 4.3           |
| 0.000                                                       | Psychological/spiritual problems           |           | 0.24      | Yes        | 0.05      | Yes        | 4.4           |
| Postlant comments 4                                         | Pain                                       |           | 0.29      | Yes        | -0.08     | No         | 4.5           |
| symptom distress                                            | Nausea                                     | 0.0       | 0.21      | Yes        | 0.01      | Yes        | 4.6           |
|                                                             | Breathing problems                         | 0.0       | 0.29      | Yes        | 0.07      | Yes        | 4.7           |
|                                                             | Bowel problems                             |           | 0.31      | Yes        | 0.05      | Yes        | 4.8           |
|                                                             |                                            |           |           |            |           |            |               |