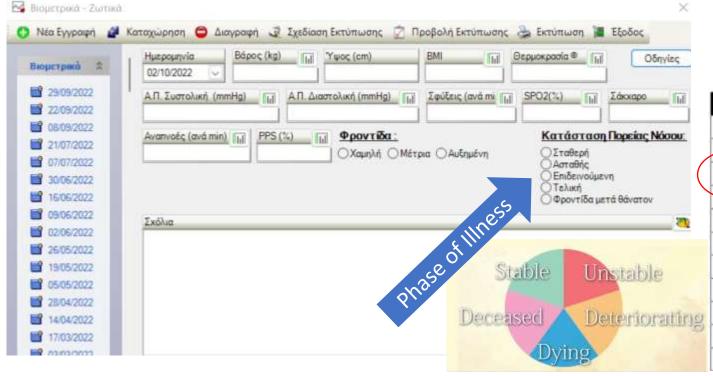

# Galilee Palliative Care Center Documentation of Data

| PPS 30% FEMAL KATAUTO<br>HMNIA APXIKHI EKTIMHIHI<br>EMOE KAPKINOY CAXOA | οη Στοθορή<br>7/4/2023 12:22:32 μμ<br>LHΦOPON( 02ος/2023) | SPONTAA                                 | Мётриз                            |
|-------------------------------------------------------------------------|-----------------------------------------------------------|-----------------------------------------|-----------------------------------|
| METALTALEIE                                                             |                                                           |                                         |                                   |
| KANEI GEPATEIA: OXI<br>TIOY GPONTIZETAI: KOE                            |                                                           |                                         |                                   |
| ΕΙΣΑΓΟΓΉ ΣΤΟ ΝΟΣΟΚΟΜΕΙΟ:                                                | OXI                                                       |                                         |                                   |
| O AZBENHI FNOPIZEI DIAFNOEH<br>ERIOYMHTOS TORIOS GANATOY                | KAI<br>EHITI                                              |                                         |                                   |
| KYPIET ANACKET                                                          |                                                           |                                         |                                   |
| EIAIKA GEMATA:                                                          |                                                           |                                         |                                   |
| ANDIKTOLANFOPIGMOL                                                      | Delimin, Πόιο ς, Έλλαφρα αυτ<br>ΓΑΣΤΡΟΟΙΣΟΦΑΓΙΚΉ ΠΑΛΙΝΙ   | τοφροντίδος, Δύοπο<br>ΔΕΚΙΜΙΣΗ, Άλλο ΑΔ | ORD TAXAD<br>YNAMIA/EAAFRIH ENEFT |

## Outcome Measures in Daily Clinical Practice

Palliative Phase of Illness (https://www.uow.edu.au/ahsri/pcoc/palliative-care/assessment-forms)

Integrated Palliative Outcome Score – IPOS (https://pos-pal.org/maix/ipos-translations.php)