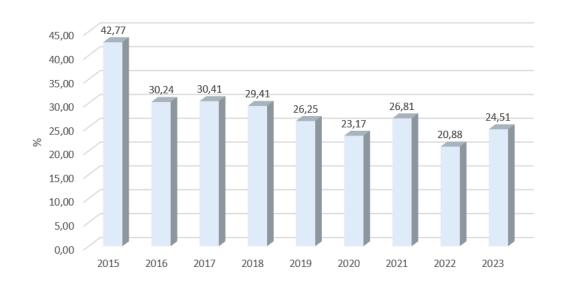

# Hospital Admissions Percentage per number of treated patients

#### **Hospital Admissions**