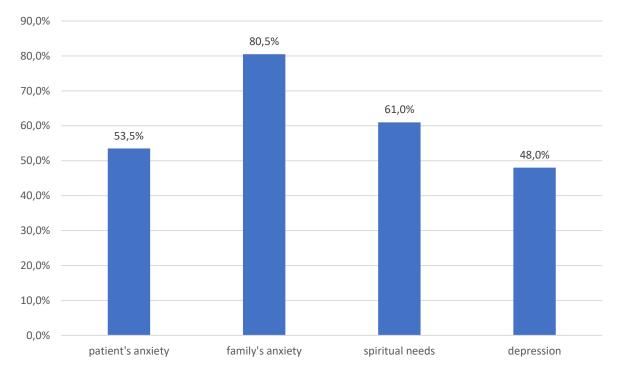

#### **Emotional concerns**

| PHASE of ILLNESS | 1st IPOS | 2nd IPOS |  |  |
|------------------|----------|----------|--|--|
| UNSTABLE         | 82       | 16       |  |  |
| STABLE           | 12       | 47       |  |  |
| DYING            | 1        | 0        |  |  |
| DETERIORATING    | 0        | 9        |  |  |
| MV               | 2        | 25       |  |  |