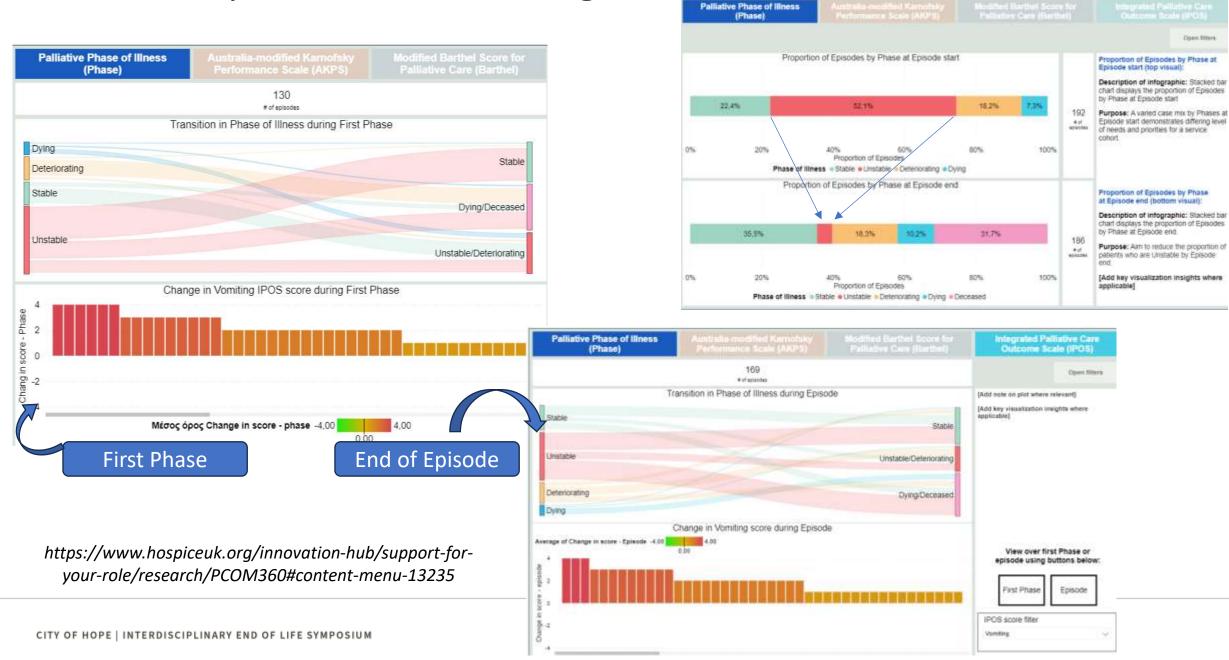

## Outcome Measures in Daily Clinical Practice

Palliative Phase of Illness (https://www.uow.edu.au/ahsri/pcoc/palliative-care/assessment-forms)

Integrated Palliative Outcome Score – IPOS (https://pos-pal.org/maix/ipos-translations.php)