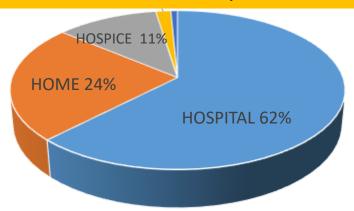

### Place of Death – No Prior Hospital Admissions

### Place of Death – Prior Hospital Admissions