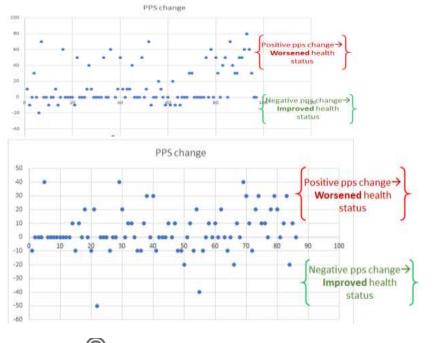

Palliative Performance Scale - PPS (Anderson F et al J Palliat Med 1996)

| Παρακαλό αποντή<br>υπέρερο σε κάθε κ<br>Το Ονοματισύντηση    | OCT TOTAL                  |             |               |           | г урейцане ф |                                          | α το προσωπικό                                                                                    |                        |                                          | (                 | 6            | os           |                                  |
|--------------------------------------------------------------|----------------------------|-------------|---------------|-----------|--------------|------------------------------------------|---------------------------------------------------------------------------------------------------|------------------------|------------------------------------------|-------------------|--------------|--------------|----------------------------------|
| Tom apolijah perpekani s                                     | on arrhoosi <sub>s</sub> . |             |               |           |              |                                          |                                                                                                   |                        |                                          | \                 |              |              |                                  |
| Εμιγομεία (του σε                                            | NAME:                      |             | 171           | 1117      | ПП           |                                          | Tie reienvolee 3 metors                                                                           | 2                      |                                          |                   |              |              |                                  |
| El. Blass (for the sci                                       | you tredition              | actic total | offered; pg.) | nikamaka  | Santana:     |                                          |                                                                                                   |                        |                                          |                   |              |              | the proper                       |
| 14                                                           |                            |             |               |           |              |                                          |                                                                                                   |                        |                                          |                   | 3u           |              | recorrepolity<br>rity statistics |
| 2.                                                           |                            |             |               |           |              | 155                                      |                                                                                                   |                        | ier Ans mo                               |                   | Residence    | Donne.       | No attacked                      |
| -                                                            |                            |             |               |           |              |                                          | E3. Excels itsocci ergm                                                                           |                        | And the                                  |                   | 2000         | Alternation. | BUILDING.                        |
| 1.                                                           |                            |             |               |           |              |                                          | System as the view of the                                                                         | 91                     | 110                                      | 20                | 3 = -        | 411          | +                                |
| <ol> <li>Варекцій си<br/>екритірина <u>ставіз</u></li> </ol> |                            |             |               |           | zies silfic  | Αίν μπησί<br>το εκτιμηθώ<br>έτις έκπτοση |                                                                                                   | uning fit              |                                          | in<br>in          | 30           | An An        | = 1                              |
|                                                              | KelNion                    | Mass        | Microsoft     | Zefest    |              | annideo<br>a docallara;                  |                                                                                                   |                        |                                          |                   |              |              | All of printers                  |
| Hónas                                                        | O C                        | 10          | 2:            | 3.0       | 40           | a contracts.                             |                                                                                                   |                        | 74                                       |                   |              |              | /by aminos                       |
| Anteonia area<br>enervoli                                    | 0.0                        | 10.         | 2 =           | 5.0       | 80           |                                          | 1                                                                                                 | 200                    | Stylenity<br>St. Philip                  | ni Ameri<br>profi | Along trades | Office       | the crotiles<br>stroiting        |
| Ademaria & Gidenya<br>mantani                                | 0.0                        | Fp          | 24            | 30        | 40.          | - St. 2                                  | Eli. Nep Grit doculti yaga<br>sporta;                                                             | 0.000                  | F 197                                    | 20                | 34           | 411          | - 0                              |
| Ναυσία (τόση για<br>(μετο)                                   | 9.0                        | 10          | 2.0           | 10        | 40           | i i                                      | E7. Eigs on december to a<br>property on<br>strength party too per                                |                        | 9.00                                     | 920               |              | 55900        |                                  |
| Epiros                                                       | 0.0                        | 10          | 20:           | \$10.     | :40          | on a                                     | MANOTONIA & TWO CARLO                                                                             |                        | i, III                                   | 20                | 30           | 4.0          |                                  |
| Місковайнің бұлаўці уна<br>міскуля                           | 0.0                        | (o          | 2 11          | 3.0       | 40           |                                          | TOUTY, then don the                                                                               |                        |                                          |                   |              |              |                                  |
| Анетроні зотрого                                             | 0.0                        | Fid         | 2 ::          | 10        | 40           | 10.0                                     | III. Digi on orders, step                                                                         |                        | i tii                                    | 2 to              | 100          | 411          | -                                |
| Egalhepávo fyügoi<br>voiges                                  | 00                         | to:         | 2.0           | 3.0       | 411          | ii .                                     |                                                                                                   | Military.              | ,                                        |                   |              |              | - Arrena                         |
| Yarequie                                                     | 0.0                        | 1,5         | 2.5           | 111       | 4=           | B                                        |                                                                                                   | E A Anna de Programme. |                                          |                   |              | Transferre   | 14 oxiowity                      |
| Парефевріля<br>компьютую                                     | 0.0                        | 1 m         | 3=            | 10        | 4=           | - 1+                                     |                                                                                                   | San Saline             | Polositianis<br>etakishini<br>etakishini | No or other con-  |              | ANT NA       | Harmonian<br>Inchesion           |
| Партилій катеурі<br>Війріні тіть Осарті                      |                            |             | (Melon.)      | er artirq | ne mianmi    |                                          | <ul> <li>В. А эторизонатециях<br/>профеферент, также,<br/>получения ф<br/>францизона ф</li> </ul> | no                     | ro-                                      | 10                | 10           | 40           | · i                              |
| L                                                            |                            | 7.0         | 2 =           | h=        | # ft         | 1.0                                      | илики предотрет                                                                                   |                        |                                          |                   |              |              |                                  |
| 1                                                            | 0 ::                       | 1.5         | 2-            | 30        | 4 ==         |                                          | ent to the same                                                                                   |                        |                                          |                   |              |              |                                  |
|                                                              | 6.0                        | 1 10        |               |           | 4-           | 9 9 4 1                                  |                                                                                                   |                        |                                          |                   |              |              |                                  |

DOMESTIC GRADINGS

| PPS<br>Level | Ambulation           | Activity & Evidence of<br>Disease                                                                                                                                                                                                                                                                                                                                                                                                                                                                                                                                                                                                                                                                                                                                                                                                                                                                                                                                                                                                                                                                                                                                                                                                                                                                                                                                                                                                                                                                                                                                                                                                                                                                                                                                                                                                                                                                                                                                                                                                                                                                                              | Self-Care                           | Intake               | Conscious Level                 |  |  |
|--------------|----------------------|--------------------------------------------------------------------------------------------------------------------------------------------------------------------------------------------------------------------------------------------------------------------------------------------------------------------------------------------------------------------------------------------------------------------------------------------------------------------------------------------------------------------------------------------------------------------------------------------------------------------------------------------------------------------------------------------------------------------------------------------------------------------------------------------------------------------------------------------------------------------------------------------------------------------------------------------------------------------------------------------------------------------------------------------------------------------------------------------------------------------------------------------------------------------------------------------------------------------------------------------------------------------------------------------------------------------------------------------------------------------------------------------------------------------------------------------------------------------------------------------------------------------------------------------------------------------------------------------------------------------------------------------------------------------------------------------------------------------------------------------------------------------------------------------------------------------------------------------------------------------------------------------------------------------------------------------------------------------------------------------------------------------------------------------------------------------------------------------------------------------------------|-------------------------------------|----------------------|---------------------------------|--|--|
| 100%         | Full                 | Normal activity & work<br>No evidence of disease                                                                                                                                                                                                                                                                                                                                                                                                                                                                                                                                                                                                                                                                                                                                                                                                                                                                                                                                                                                                                                                                                                                                                                                                                                                                                                                                                                                                                                                                                                                                                                                                                                                                                                                                                                                                                                                                                                                                                                                                                                                                               | Full                                | Normal               | Full                            |  |  |
| 90%          | Full                 | Normal activity & work<br>Some evidence of disease                                                                                                                                                                                                                                                                                                                                                                                                                                                                                                                                                                                                                                                                                                                                                                                                                                                                                                                                                                                                                                                                                                                                                                                                                                                                                                                                                                                                                                                                                                                                                                                                                                                                                                                                                                                                                                                                                                                                                                                                                                                                             | Full                                | Normal               | Full                            |  |  |
| 80%          | Full                 | Normal activity with Effort<br>Some evidence of disease                                                                                                                                                                                                                                                                                                                                                                                                                                                                                                                                                                                                                                                                                                                                                                                                                                                                                                                                                                                                                                                                                                                                                                                                                                                                                                                                                                                                                                                                                                                                                                                                                                                                                                                                                                                                                                                                                                                                                                                                                                                                        | Full                                | Normal or<br>reduced | Full                            |  |  |
| 70%          | Reduced              | Unable Normal Job/Work<br>Significant disease                                                                                                                                                                                                                                                                                                                                                                                                                                                                                                                                                                                                                                                                                                                                                                                                                                                                                                                                                                                                                                                                                                                                                                                                                                                                                                                                                                                                                                                                                                                                                                                                                                                                                                                                                                                                                                                                                                                                                                                                                                                                                  | Full                                | Normal or<br>reduced | Full                            |  |  |
| 60%          | Reduced              | Unable hobby/house work<br>Significant disease                                                                                                                                                                                                                                                                                                                                                                                                                                                                                                                                                                                                                                                                                                                                                                                                                                                                                                                                                                                                                                                                                                                                                                                                                                                                                                                                                                                                                                                                                                                                                                                                                                                                                                                                                                                                                                                                                                                                                                                                                                                                                 | Occasional assistance<br>necessary  | Normal or<br>reduced | Full<br>or Confusion            |  |  |
| 50%          | Mainly Sit/Lie       | Unable to do any work<br>Extensive disease                                                                                                                                                                                                                                                                                                                                                                                                                                                                                                                                                                                                                                                                                                                                                                                                                                                                                                                                                                                                                                                                                                                                                                                                                                                                                                                                                                                                                                                                                                                                                                                                                                                                                                                                                                                                                                                                                                                                                                                                                                                                                     | Considerable assistance<br>required | Normal or<br>reduced | Full<br>or Confusion            |  |  |
| 40%          | Mainly in Bed        | Unable to do most activity<br>Extensive disease                                                                                                                                                                                                                                                                                                                                                                                                                                                                                                                                                                                                                                                                                                                                                                                                                                                                                                                                                                                                                                                                                                                                                                                                                                                                                                                                                                                                                                                                                                                                                                                                                                                                                                                                                                                                                                                                                                                                                                                                                                                                                | Mainly assistance                   | Normal or<br>reduced | Full or Drowsy<br>+/- Confusion |  |  |
| 30%          | Totally Bed<br>Bound | Unable to do any activity<br>Extensive disease                                                                                                                                                                                                                                                                                                                                                                                                                                                                                                                                                                                                                                                                                                                                                                                                                                                                                                                                                                                                                                                                                                                                                                                                                                                                                                                                                                                                                                                                                                                                                                                                                                                                                                                                                                                                                                                                                                                                                                                                                                                                                 | Total Care                          | Normal or<br>reduced | Full or Drowsy<br>+/- Confusion |  |  |
| 20%          | Totally Bed<br>Bound | Unable to do any activity<br>Extensive disease                                                                                                                                                                                                                                                                                                                                                                                                                                                                                                                                                                                                                                                                                                                                                                                                                                                                                                                                                                                                                                                                                                                                                                                                                                                                                                                                                                                                                                                                                                                                                                                                                                                                                                                                                                                                                                                                                                                                                                                                                                                                                 | Total Care                          | Minimal to<br>sips   | Full or Drowsy<br>+/- Confusion |  |  |
| 10%          | Totally Bed<br>Bound | MEGALON TO THE PROPERTY OF THE |                                     | Mouth care<br>only   | Drowsy or Coma<br>+/- Confusion |  |  |
| 0%           | Death                |                                                                                                                                                                                                                                                                                                                                                                                                                                                                                                                                                                                                                                                                                                                                                                                                                                                                                                                                                                                                                                                                                                                                                                                                                                                                                                                                                                                                                                                                                                                                                                                                                                                                                                                                                                                                                                                                                                                                                                                                                                                                                                                                | *                                   | 35                   | -                               |  |  |