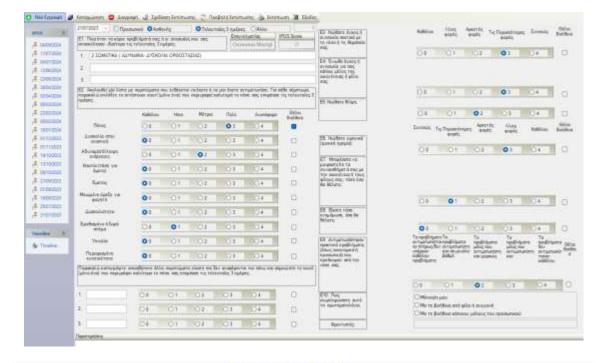

## Outcome Measures in Daily Clinical Practice

Palliative Phase of Illness (https://www.uow.edu.au/ahsri/pcoc/palliative-care/assessment-forms)

Integrated Palliative Outcome Score – IPOS (https://pos-pal.org/maix/ipos-translations.php)

Palliative Performance Scale - PPS (Anderson F et al J Palliat Med 1996)

| Παρακαλό αποντή<br>υπέρερο σε κάθε κ<br>Το Ονοματισύντηση    | OCT TOTAL                  |             |               |           | г урейцане ф |                                          | α το προσωπικό                                                                                    |                        |                                          | (                 | 6            | os           |                                  |
|--------------------------------------------------------------|----------------------------|-------------|---------------|-----------|--------------|------------------------------------------|---------------------------------------------------------------------------------------------------|------------------------|------------------------------------------|-------------------|--------------|--------------|----------------------------------|
| Tom apolijah perpekani s                                     | on arrhoosi <sub>s</sub> . |             |               |           |              |                                          |                                                                                                   |                        |                                          | \                 |              |              |                                  |
| Εμιγομεία (του σε                                            | NAME:                      |             | 171           | 1117      | ПП           |                                          | Tie reienvolee 3 metors                                                                           | 2                      |                                          |                   |              |              |                                  |
| El. Blass (for the sci                                       | you tredition              | actic total | offered; pg.) | nikamaka  | Santana:     |                                          |                                                                                                   |                        |                                          |                   |              |              | the proper                       |
| 14                                                           |                            |             |               |           |              |                                          |                                                                                                   |                        |                                          |                   | 3u           |              | recorrepolity<br>rity statistics |
| 2.                                                           |                            |             |               |           |              | 155                                      |                                                                                                   |                        | ier Ans mo                               |                   | Residence    | Donne.       | No attacked                      |
| -                                                            |                            |             |               |           |              |                                          | E3. Excels itsocci ergm                                                                           |                        | And the                                  |                   | 2000         | Alternation. | BUILDING.                        |
| 1.                                                           |                            |             |               |           |              |                                          | System as the view of the                                                                         | 91                     | 110                                      | 20                | 3 = -        | 411          | +                                |
| <ol> <li>Варекцій си<br/>екритірина <u>ставіз</u></li> </ol> |                            |             |               |           | zies silfic  | Αίν μπησί<br>το εκτιμηθώ<br>έτις έκπτοση |                                                                                                   | uning fit              |                                          | in<br>in          | 30           | An An        | = 1                              |
|                                                              | KelNion                    | Mass        | Microsoft     | Zefest    |              | annideo<br>a docallara;                  |                                                                                                   |                        |                                          |                   |              |              | All of printers                  |
| Hónas                                                        | O C                        | 10          | 2:            | 3.0       | 40           | a contracts.                             |                                                                                                   |                        | 74                                       |                   |              |              | /by aminos                       |
| Anteonia area<br>enervoli                                    | 0.0                        | 10.         | 2 =           | 5.0       | 80           |                                          | 1                                                                                                 | 200                    | Stylenity<br>St. Philip                  | ni Ameri<br>profi | Along trades | Office       | the crotiles<br>stroiting        |
| Ademaria & Gidenya<br>mantani                                | 0.0                        | Fp          | 24            | 30        | 40.          | - St. 2                                  | Eli. Nep Grit doculti yaga<br>sporta;                                                             | 0.000                  | F 197                                    | 20                | 34           | 411          | - 0                              |
| Ναυσία (τόση για<br>(μετο)                                   | 9.0                        | 10          | 2.0           | 10        | 40           | i i                                      | E7. Eigs on december to a<br>property on<br>strength party too per                                |                        | 9.00                                     | 920               |              | 55900        |                                  |
| Epiros                                                       | 0.0                        | 10          | 20:           | \$10.     | :40          | on a                                     | MANOTONIA & TWO CARLO                                                                             |                        | i, III                                   | 20                | 30           | 4.0          |                                  |
| Місковайнің бұлаўці уна<br>міскуля                           | 0.0                        | (o          | 2 11          | 3.0       | 40           |                                          | TOUTY, then don the                                                                               |                        |                                          |                   |              |              |                                  |
| Анетроні зотрого                                             | 0.0                        | Fid         | 2 ::          | 10        | 40           | 10.0                                     | III. Digi on orders, step                                                                         |                        | i tii                                    | 2 to              | 100          | 411          | -                                |
| Egalhepávo fyügoi<br>voiges                                  | 00                         | to:         | 2.0           | 3.0       | 411          | ii .                                     |                                                                                                   | Military.              | ,                                        |                   |              |              | - Arrena                         |
| Yarequie                                                     | 0.0                        | 1,5         | 2.5           | 111       | 4=           | B                                        |                                                                                                   | E A Anna de Programme. |                                          |                   |              | Transferre   | 14 oxiowity                      |
| Парефевріля<br>компьютую                                     | 0.0                        | 1 m         | 3=            | 10        | 4=           | - 1+                                     |                                                                                                   | San Saline             | Polositianis<br>etakishini<br>etakishini | No or other con-  |              | ANT NA       | Harmonian<br>Inchesion           |
| Партилій катеурі<br>Війріні тіть Осарті                      |                            |             | (Melon.)      | er artirq | ne mianmi    |                                          | <ul> <li>В. А эторизонатециях<br/>профеферент, также,<br/>получения ф<br/>францизона ф</li> </ul> | no                     | ro-                                      | 10                | 10           | 40           | · i                              |
| L                                                            |                            | 7.0         | 2 =           | h=        | # ft         | 1.0                                      | илики предотрет                                                                                   |                        |                                          |                   |              |              |                                  |
| 1                                                            | 0 ::                       | 1.5         | 2-            | 30        | 4 ==         |                                          | ent to the same                                                                                   |                        |                                          |                   |              |              |                                  |
|                                                              | 6.0                        | 1 10        |               |           | 4-           | 9 9 4 1                                  |                                                                                                   |                        |                                          |                   |              |              |                                  |

DOMESTIC GRADINGS

| PPS<br>Level | Ambulation           | Activity & Evidence of<br>Disease                                                                                                                                                                                                                                                                                                                                                                                                                                                                                                                                                                                                                                                                                                                                                                                                                                                                                                                                                                                                                                                                                                                                                                                                                                                                                                                                                                                                                                                                                                                                                                                                                                                                                                                                                                                                                                                                                                                                                                                                                                                                                              | Self-Care                           | Intake               | Conscious Level                 |  |  |
|--------------|----------------------|--------------------------------------------------------------------------------------------------------------------------------------------------------------------------------------------------------------------------------------------------------------------------------------------------------------------------------------------------------------------------------------------------------------------------------------------------------------------------------------------------------------------------------------------------------------------------------------------------------------------------------------------------------------------------------------------------------------------------------------------------------------------------------------------------------------------------------------------------------------------------------------------------------------------------------------------------------------------------------------------------------------------------------------------------------------------------------------------------------------------------------------------------------------------------------------------------------------------------------------------------------------------------------------------------------------------------------------------------------------------------------------------------------------------------------------------------------------------------------------------------------------------------------------------------------------------------------------------------------------------------------------------------------------------------------------------------------------------------------------------------------------------------------------------------------------------------------------------------------------------------------------------------------------------------------------------------------------------------------------------------------------------------------------------------------------------------------------------------------------------------------|-------------------------------------|----------------------|---------------------------------|--|--|
| 100%         | Full                 | Normal activity & work<br>No evidence of disease                                                                                                                                                                                                                                                                                                                                                                                                                                                                                                                                                                                                                                                                                                                                                                                                                                                                                                                                                                                                                                                                                                                                                                                                                                                                                                                                                                                                                                                                                                                                                                                                                                                                                                                                                                                                                                                                                                                                                                                                                                                                               | Full                                | Normal               | Full                            |  |  |
| 90%          | Full                 | Normal activity & work<br>Some evidence of disease                                                                                                                                                                                                                                                                                                                                                                                                                                                                                                                                                                                                                                                                                                                                                                                                                                                                                                                                                                                                                                                                                                                                                                                                                                                                                                                                                                                                                                                                                                                                                                                                                                                                                                                                                                                                                                                                                                                                                                                                                                                                             | Full                                | Normal               | Full                            |  |  |
| 80%          | Full                 | Normal activity with Effort<br>Some evidence of disease                                                                                                                                                                                                                                                                                                                                                                                                                                                                                                                                                                                                                                                                                                                                                                                                                                                                                                                                                                                                                                                                                                                                                                                                                                                                                                                                                                                                                                                                                                                                                                                                                                                                                                                                                                                                                                                                                                                                                                                                                                                                        | Full                                | Normal or<br>reduced | Full                            |  |  |
| 70%          | Reduced              | Unable Normal Job/Work<br>Significant disease                                                                                                                                                                                                                                                                                                                                                                                                                                                                                                                                                                                                                                                                                                                                                                                                                                                                                                                                                                                                                                                                                                                                                                                                                                                                                                                                                                                                                                                                                                                                                                                                                                                                                                                                                                                                                                                                                                                                                                                                                                                                                  | Full                                | Normal or<br>reduced | Full                            |  |  |
| 60%          | Reduced              | Unable hobby/house work<br>Significant disease                                                                                                                                                                                                                                                                                                                                                                                                                                                                                                                                                                                                                                                                                                                                                                                                                                                                                                                                                                                                                                                                                                                                                                                                                                                                                                                                                                                                                                                                                                                                                                                                                                                                                                                                                                                                                                                                                                                                                                                                                                                                                 | Occasional assistance<br>necessary  | Normal or<br>reduced | Full<br>or Confusion            |  |  |
| 50%          | Mainly Sit/Lie       | Unable to do any work<br>Extensive disease                                                                                                                                                                                                                                                                                                                                                                                                                                                                                                                                                                                                                                                                                                                                                                                                                                                                                                                                                                                                                                                                                                                                                                                                                                                                                                                                                                                                                                                                                                                                                                                                                                                                                                                                                                                                                                                                                                                                                                                                                                                                                     | Considerable assistance<br>required | Normal or<br>reduced | Full<br>or Confusion            |  |  |
| 40%          | Mainly in Bed        | Unable to do most activity<br>Extensive disease                                                                                                                                                                                                                                                                                                                                                                                                                                                                                                                                                                                                                                                                                                                                                                                                                                                                                                                                                                                                                                                                                                                                                                                                                                                                                                                                                                                                                                                                                                                                                                                                                                                                                                                                                                                                                                                                                                                                                                                                                                                                                | Mainly assistance                   | Normal or<br>reduced | Full or Drowsy<br>+/- Confusion |  |  |
| 30%          | Totally Bed<br>Bound | Unable to do any activity<br>Extensive disease                                                                                                                                                                                                                                                                                                                                                                                                                                                                                                                                                                                                                                                                                                                                                                                                                                                                                                                                                                                                                                                                                                                                                                                                                                                                                                                                                                                                                                                                                                                                                                                                                                                                                                                                                                                                                                                                                                                                                                                                                                                                                 | Total Care                          | Normal or<br>reduced | Full or Drowsy<br>+/- Confusion |  |  |
| 20%          | Totally Bed<br>Bound | Unable to do any activity<br>Extensive disease                                                                                                                                                                                                                                                                                                                                                                                                                                                                                                                                                                                                                                                                                                                                                                                                                                                                                                                                                                                                                                                                                                                                                                                                                                                                                                                                                                                                                                                                                                                                                                                                                                                                                                                                                                                                                                                                                                                                                                                                                                                                                 | Total Care                          | Minimal to<br>sips   | Full or Drowsy<br>+/- Confusion |  |  |
| 10%          | Totally Bed<br>Bound | MEGALON TO THE PROPERTY OF THE |                                     | Mouth care<br>only   | Drowsy or Coma<br>+/- Confusion |  |  |
| 0%           | Death                |                                                                                                                                                                                                                                                                                                                                                                                                                                                                                                                                                                                                                                                                                                                                                                                                                                                                                                                                                                                                                                                                                                                                                                                                                                                                                                                                                                                                                                                                                                                                                                                                                                                                                                                                                                                                                                                                                                                                                                                                                                                                                                                                | *                                   | 35                   | -                               |  |  |