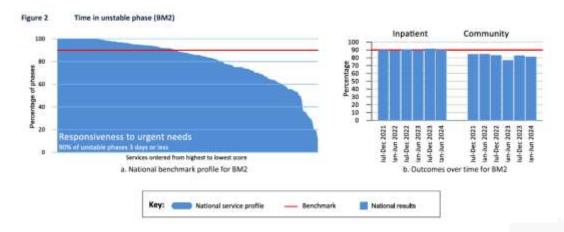

#### 1 Benchmark summary

Table 1 Summary of outcome measures by setting of care

|                                                             |                                            |           | Inpatient |            | Community |            | Benchmark     |
|-------------------------------------------------------------|--------------------------------------------|-----------|-----------|------------|-----------|------------|---------------|
| Outcome measure                                             |                                            | Benchmark | %         | BM<br>met? | %         | BM<br>met? | Reference No. |
| Timely commencement of p                                    | palliative care                            |           |           |            |           | 14         |               |
| Care commencing within tw                                   | o days of the patient being ready          | 90%       | 97.1      | Yes        | 86.9      | No         | 1             |
| Responsiveness in managin                                   | g patients with urgent needs               |           |           |            |           | - 65       |               |
| Patients unstable for three of                              | days or less                               | 90%       | 90.2      | Yes        | 81.6      | No         | 2             |
| Symptoms & problems in the                                  | ne absent to mild range at phase end       |           |           |            |           |            |               |
|                                                             | Pain (clinician reported)                  |           | 91.5      | Yes        | 85.8      | No         | 3.1           |
| Anticipatory care                                           | Pain (patient reported)                    |           | 91.3      | Yes        | 84.5      | No         | 3.3           |
| when patient symptoms or<br>problems are in the absent to   | Fatigue (patient reported)                 | 90%       | 93.7      | Yes        | 83.1      | No         | 3.5           |
| mild range at phase start                                   | Breathing problems (patient reported)      |           | 95.9      | Yes        | 93.0      | Yes        | 3,7           |
|                                                             | Family/carer problems (clinician reported) |           | 93.4      | Yes        | 84.2      | No         | 3.9           |
|                                                             | Pain (clinician reported)                  |           | 63.3      | Yes        | 58.9      | No         | 3.2           |
| Responsive care                                             | Pain (patient reported)                    |           | 60.2      | Yes        | 55.8      | No         | 3,4           |
| when patient symptoms or<br>problems are in the moderate to | Fatigue (patient reported)                 | 60%       | 57.6      | No         | 46.6      | No         | 3.6           |
| severe range et phase start                                 | Breathing problems (patient reported)      |           | 56.7      | No         | 48.3      | No         | 3.8           |
|                                                             | Family/carer problems (clinician reported) |           | 58.5      | No         | 52.3      | No         | 3.10          |
| Casemix adjusted outcome                                    | s (change scores)                          |           | Score     | BM<br>met? | Score     | BM<br>met? |               |
| war or the contract of                                      | Pain                                       |           | 0.09      | Yes        | -0.04     | No         | 4.1           |
| Clinician reported problems                                 | Other symptoms                             | 0.0       | 0.26      | Yes        | 0.04      | Yes        | 4.2           |
| (PCPSS)                                                     | Family/carer problems                      | 0.0       | 0.23      | Yes        | 0.05      | Yes        | 4.3           |
| 0.000                                                       | Psychological/spiritual problems           |           | 0.24      | Yes        | 0.05      | Yes        | 4.4           |
| Postlant comments 4                                         | Pain                                       |           | 0.29      | Yes        | -0.08     | No         | 4.5           |
| symptom distress                                            | Nausea                                     | 0.0       | 0.21      | Yes        | 0.01      | Yes        | 4.6           |
|                                                             | Breathing problems                         | 0.0       | 0.29      | Yes        | 0.07      | Yes        | 4.7           |
|                                                             | Bowel problems                             |           | 0.31      | Yes        | 0.05      | Yes        | 4.8           |
|                                                             |                                            |           |           |            |           |            |               |