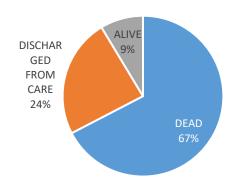

### Place of Death – No Prior Hospital Admissions

### Place of Death – Prior Hospital Admissions