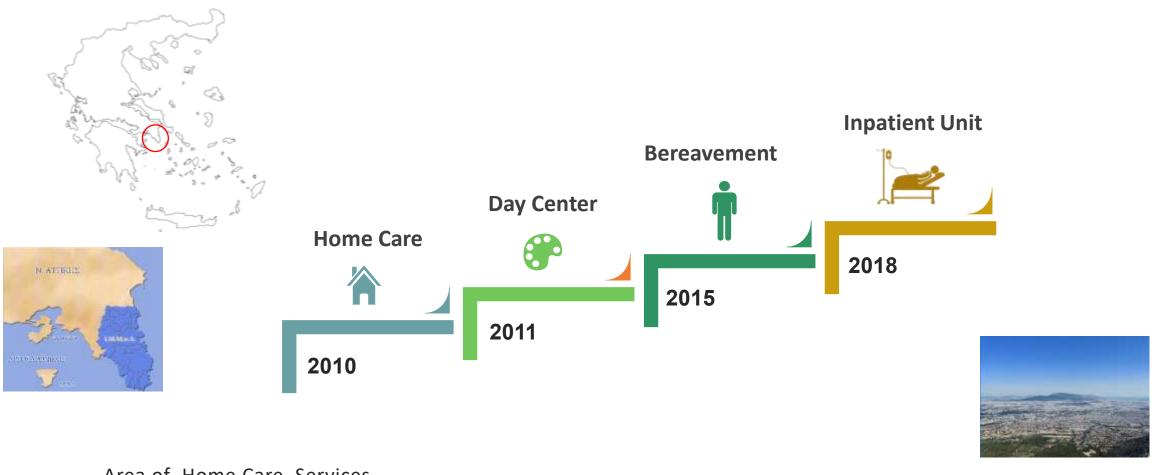

# Galilee Palliative Care Center: The Settings

Area of Home Care Services 300,000 inhabitants in the winter 1.100,000 inhabitants in the summer 50km max distance radius

Services are Free of Charge Cancer and ALS patients 20% -26% Organic Failures 24/7

Area of Inpatient Unit Services 3,800,000 inhabitants