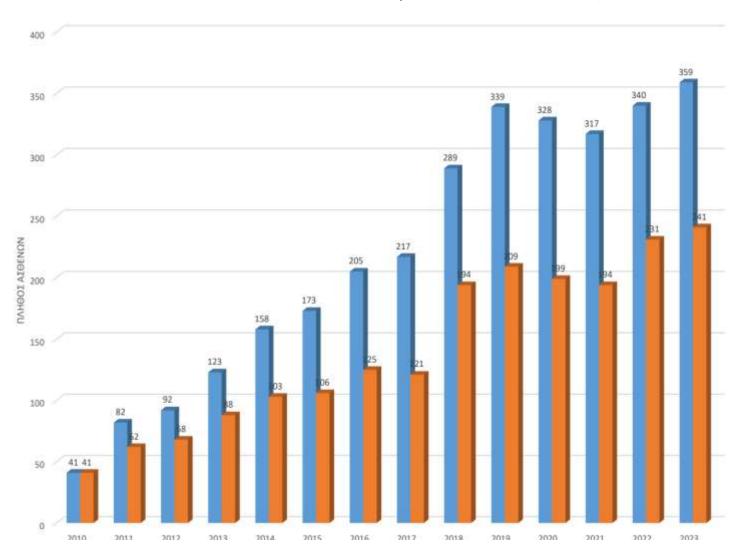

# Galilee's Data Analysis – admissions/discharges

### NEW ADMISSIONS/ PATIENTS IN CARE